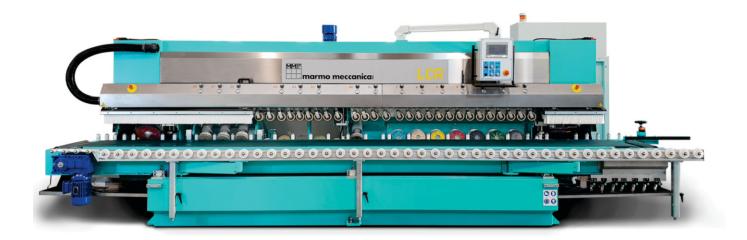

## MARMO MECCANICA

LCR - For pencilround and aris polishing work

The LCR machine is a special polishing unit for flat and aris work up to 60mm thick, and pencil round work to 40mm thick specifically. The LCR is belt driven, this type of machine means that all the pieces can continuously fed onto the belt and move past a series of polishing heads to perform these functions.

## **DIMENSIONS OF INSTALLED MACHINE**

| WIDTH  | 6170 mm | 242.9 in |
|--------|---------|----------|
| DEPTH  | 1735 mm | 68.3 in  |
| HEIGHT | 1896 mm | 74.6 in  |

Possible alterations deemed by the makers as convenient will be effected at any time without previous notice