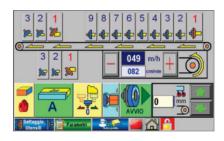

## MARMO MECCANICA

LCR - For pencilround and aris polishing work

The LCR machine is a special polishing unit for flat and aris work up to 60mm thick, and pencil round work to 40mm thick specifically. The LCR is belt driven, this type of machine means that all the pieces can continuously fed onto the belt and move past a series of polishing heads to perform these functions.