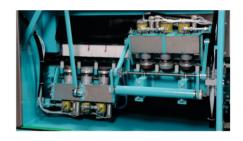

## MARMO MECCANICA

LCR - For pencilround and aris polishing work

The LCR machine is a special polishing unit for flat and aris work up to 60mm thick, and pencil round work to 40mm thick specifically. The LCR is belt driven, this type of machine means that all the pieces can continuously fed onto the belt and move past a series of polishing heads to perform these functions.

In addition to polishing, the LCH is also equipped with heads for chamfering the top and bottom of the edge.